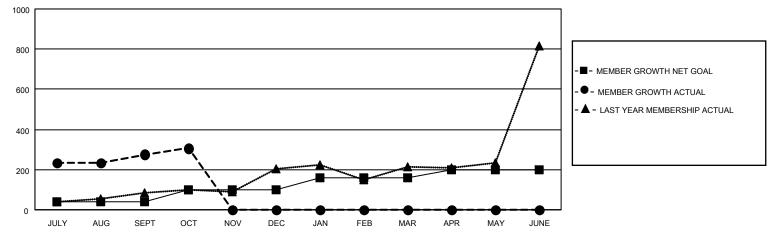

### GOALS AND ACTUAL MEMBERS CUMULATIVE

| DROPPED CLUBS: 10 |    | 26 CLUBS OF 147 ADDED 1 OR<br>MORE NEW MEMBERS | GENDER DISTRIBUTION                   |                                  |  |
|-------------------|----|------------------------------------------------|---------------------------------------|----------------------------------|--|
|                   |    | NORE NEW WEWBERS                               | MALE<br>FEMALE                        | 2,577 (63.71%)<br>1,468 (36.29%) |  |
| DROPPED MEMBERS   |    |                                                | NON BINARY PREFER NOT TO ANSWER       | 0 (0.00%)<br>0 (0.00%)           |  |
| DECEASED          | 4  |                                                | TREFERENCE TO ANSWER                  | 0 (0.0070)                       |  |
| CLUB CANCELLED    | 6  | CLICK HERE FOR CUMULATIVE                      | TOTAL FAMILY UNIT MEMBERS             | 3,214                            |  |
| OTHER             | 70 | MEMBERSHIP DATA                                |                                       |                                  |  |
| TOTAL             | 80 |                                                | FAMILY MEMBERS PAYING HALF DUES 2,441 |                                  |  |

## District 3232B1

| Clubs RESULTS FOR 2021-2022 |   |    |   | Members RESULTS FOR 2021-2022 |    |     |    |
|-----------------------------|---|----|---|-------------------------------|----|-----|----|
|                             |   |    |   |                               |    |     |    |
| JULY/AUG/SEPT               | 3 | 13 | 7 | JULY/AUG/SEPT                 | 40 | 353 | 65 |
| OCT/NOV/DEC                 | 2 | 0  | 3 | OCT/NOV/DEC                   | 60 | 46  | 16 |
| JAN/FEB/MAR                 | 3 | 0  | 0 | JAN/FEB/MAR                   | 60 | 0   | 0  |
| APR/MAY/JUNE                | 2 | 0  | 0 | APR/MAY/JUNE                  | 40 | 0   | 0  |