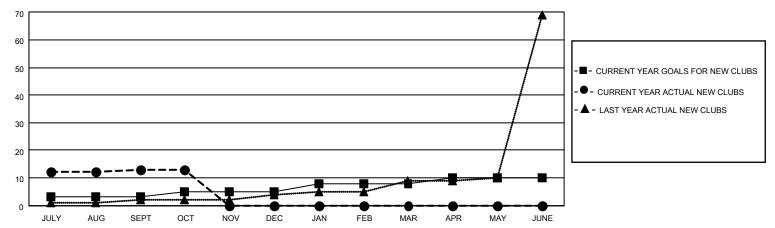

### GOALS AND ACTUAL NEW CLUBS CUMULATIVE

## District 3232B1

| Clubs RESULTS FOR 2021-2022 |   |    |   | Members RESULTS FOR 2021-2022 |    |     |    |
|-----------------------------|---|----|---|-------------------------------|----|-----|----|
|                             |   |    |   |                               |    |     |    |
| JULY/AUG/SEPT               | 3 | 13 | 7 | JULY/AUG/SEPT                 | 40 | 353 | 65 |
| OCT/NOV/DEC                 | 2 | 0  | 3 | OCT/NOV/DEC                   | 60 | 46  | 16 |
| JAN/FEB/MAR                 | 3 | 0  | 0 | JAN/FEB/MAR                   | 60 | 0   | 0  |
| APR/MAY/JUNE                | 2 | 0  | 0 | APR/MAY/JUNE                  | 40 | 0   | 0  |